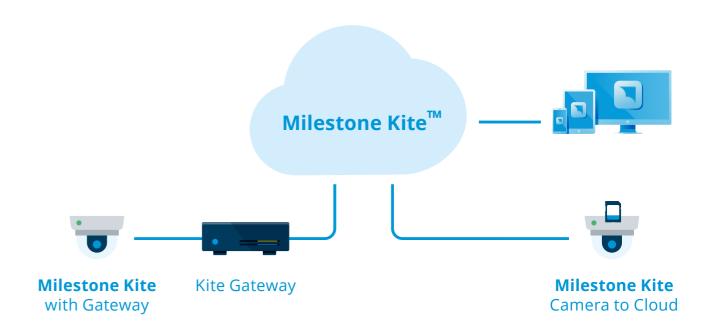

## Adapts to your needs

Milestone Kite<sup>™</sup> is a VSaaS (Video Surveillance as a Service) security solution. It allows you to flexibly choose between different deployment options depending on your needs and site requirements and centrally manage your surveillance system through your Kite account.

#### **Milestone Kite with Gateway**

Whether you are looking to replace an existing VMS or setting up a new surveillance system you get the full set of features and functionalities with the Gateway connected option, that supports 25,000\* devices, video analytics, access control and much more with video storage and retention in the cloud. Tailor your storage options to suit your needs, selecting between edge or cloud storage. With smooth integration into your current setup, it's a straightforward, economical choice if you're running a multi-location business like retail stores, hotels, or schools.

#### Milestone Kite Camera to Cloud

Milestone Kite Camera to Cloud simplifies surveillance for smaller or newly built sites. It works with Axis cameras and offers a powerful subset of Al-based analytics. With Camera to Cloud, all video processing, recording and storage take place on the cameras, which are connected and controlled through your Milestone Kite account. Not only does this setup slash bandwidth usage and costs, it also simplifies installation and upkeep. Ideal for businesses spread across multiple locations with fewer cameras, it's the go-to choice for ease of use, especially when on-site gateways aren't practical.