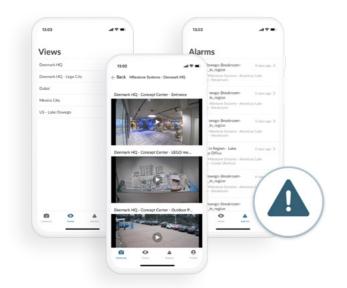

#### **Monitor from anywhere**

You have enough to do beyond security, and Milestone Kite gives you the freedom to do it. Monitor your site on your computer, tablet or phone from wherever you are. Real-time notifications ensure you will be kept up to date on anything important.

- View cameras by site and location
- · Get email, text, and push notifications
- Tap to view alarm events from any notification