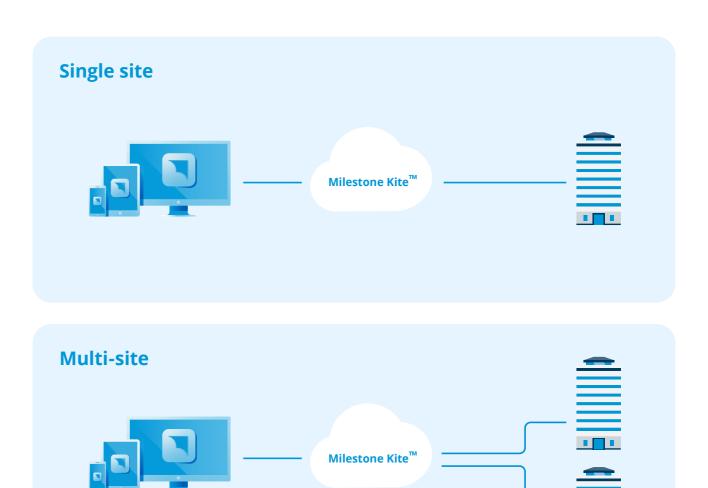

# **Choose your installation type** for any site requirement

#### Single site

Milestone Kite is an ideal plugand-play option for businesses, institutions, and venues of all sizes. You can manage it yourself, and don't need to worry about updates, cybersecurity, and maintenance – these are automatic.

#### **Multi-site**

Businesses with two or more sites can keep a clear and centralized overview of their security. It is also easy to expand your security solution to new sites or temporary ones such as construction sites or social venues.