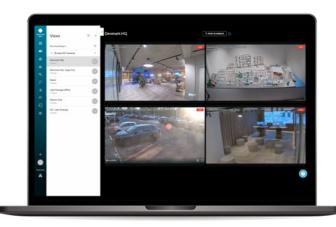

#### **Monitor from anywhere**

You have enough to do beyond security, and Milestone Kite gives you the freedom to do it. Monitor your site on your computer, tablet or phone from wherever you are. Real-time notifications ensure you will be kept up to date on anything important.

- View cameras by site and location
- · Get email, text, and push notifications
- Tap to view alarm events from any notification