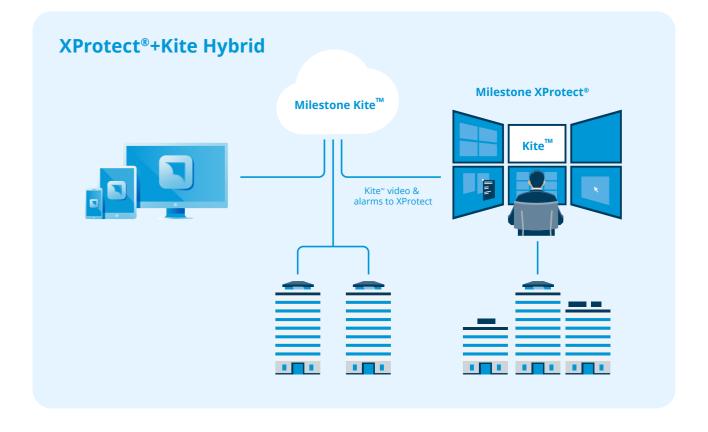

#### **XProtect**<sup>®</sup> + **Kite Hybrid**

Combine Milestone Kite with Milestone XProtect® in a hybrid setup for the best of both worlds. It's ideal for expanding your video coverage to dispersed sites with minimal effort, while gaining access to all live video, recordings and alarms, centrally from XProtect.